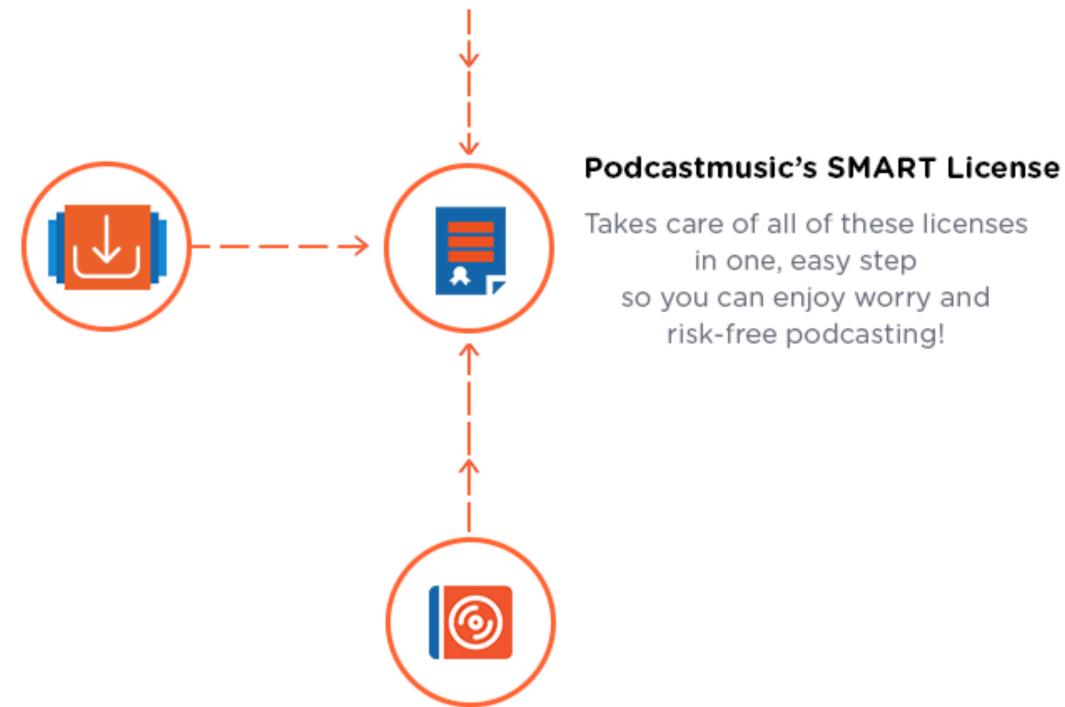

## Who We Are: PodcastMusic.com

- Launched by SourceAudio in late 2017, <u>PodcastMusic.com</u> is the largest collection of music and sound effects (700,000+ tracks) with a license designed specifically for podcasts.
- The SMART podcast license bundles the master use, sync, mechanical and the direct performance license in one transaction.
- <u>PodcastMusic.com</u> currently offers two licensing models, a monthly subscription and a single track buyout option.
- All <u>PodcastMusic.com</u> tracks are watermarked using state-of-the-art inaudible signals to enable monitoring of subscribers' finished podcasts.
- PodcastMusic has recently started working with a variety of independent labels seeking exposure in podcasts.
- <u>PodcastMusic.com</u> is in use by iHeartRadio, NPR, Entercom and Cadence 13, and well as many independent podcasters.

### PodcastMusic.com: How the SMART License works:

#### **Mechanical License**

This is the license you need for listeners to stream and/or download your podcast episodes.

#### **Direct Performance License**

This is the license you need from ASCAP, BMI, or SESAC in order for your podcast to be streamed.

#### Master Use/Sync License

This is the license you need from the record label in order for you to legally use their sound recording.