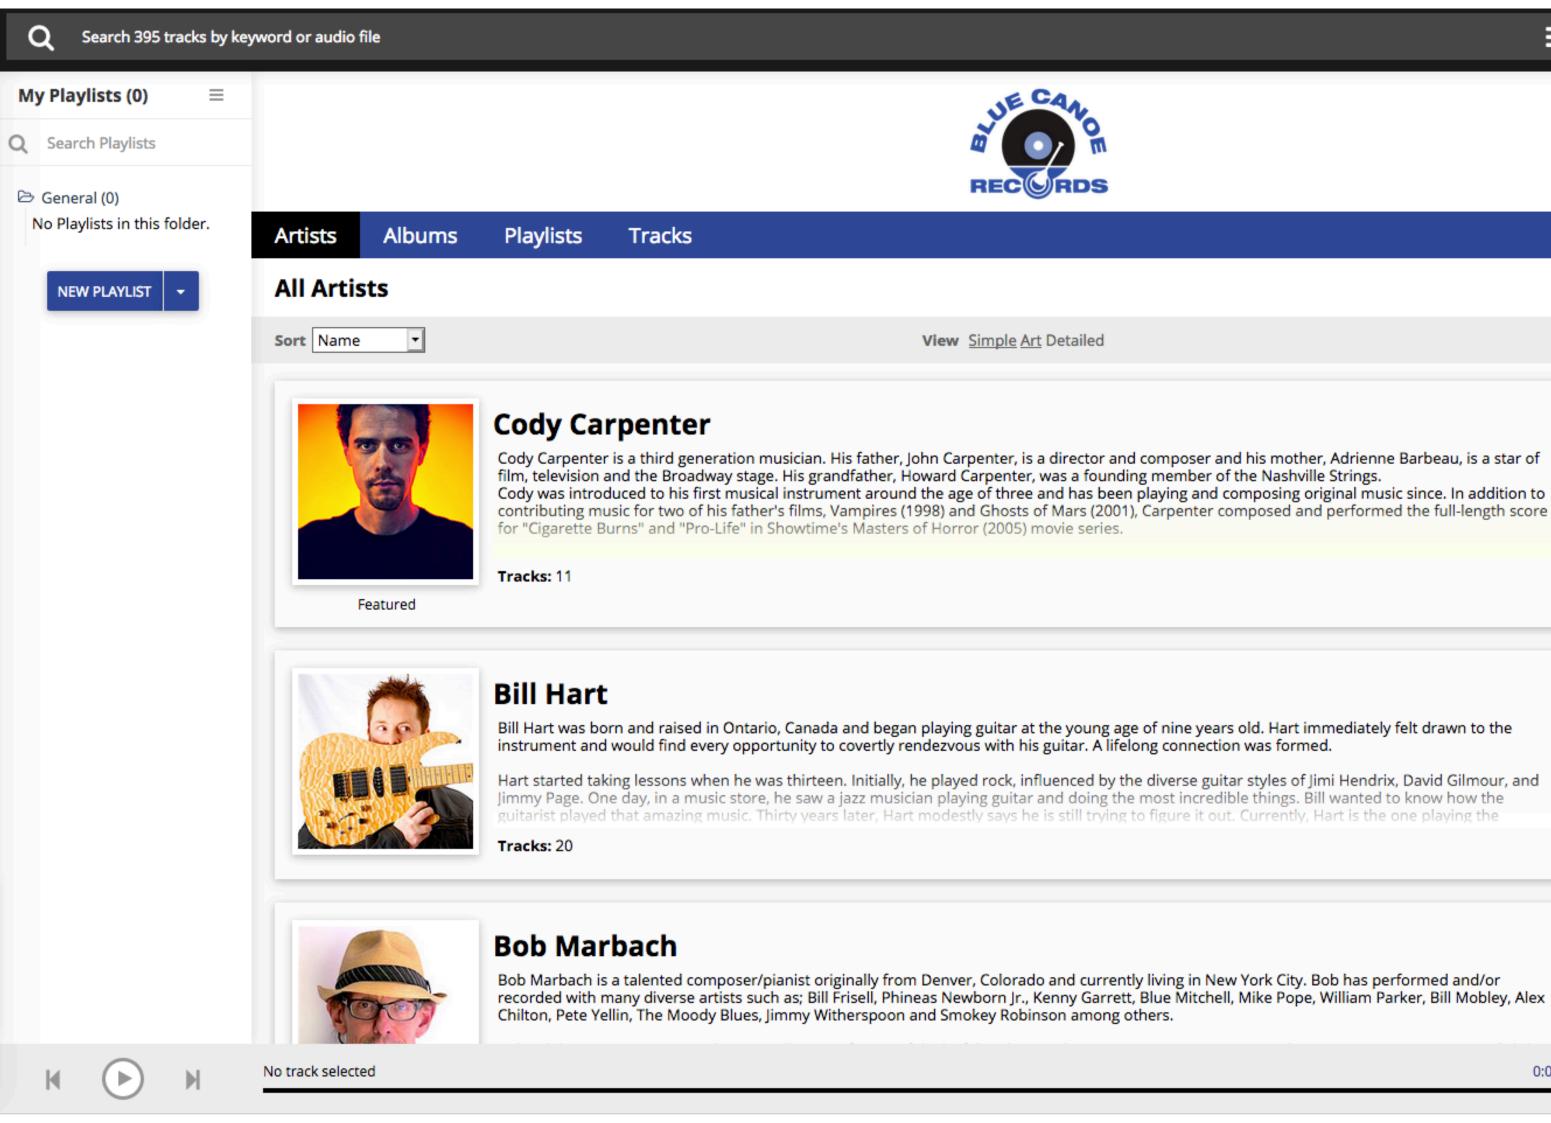

### Appendix: Screenshot example of the Artists List page

Thirty years later. Hart modestly says he is still trying to figure it out. Currently, Hart is the one playing the

0:00/0:

Music Labels can automatically create lists of all of their Artists available, including photograph, biography and a direct link to that Artist's album and track lists. In addition, we have the ability to allow interested music podcasters to directly contact a label via a form to arrange a podcast interview with the artist - a terrific boon for indie labels seeking exposure!