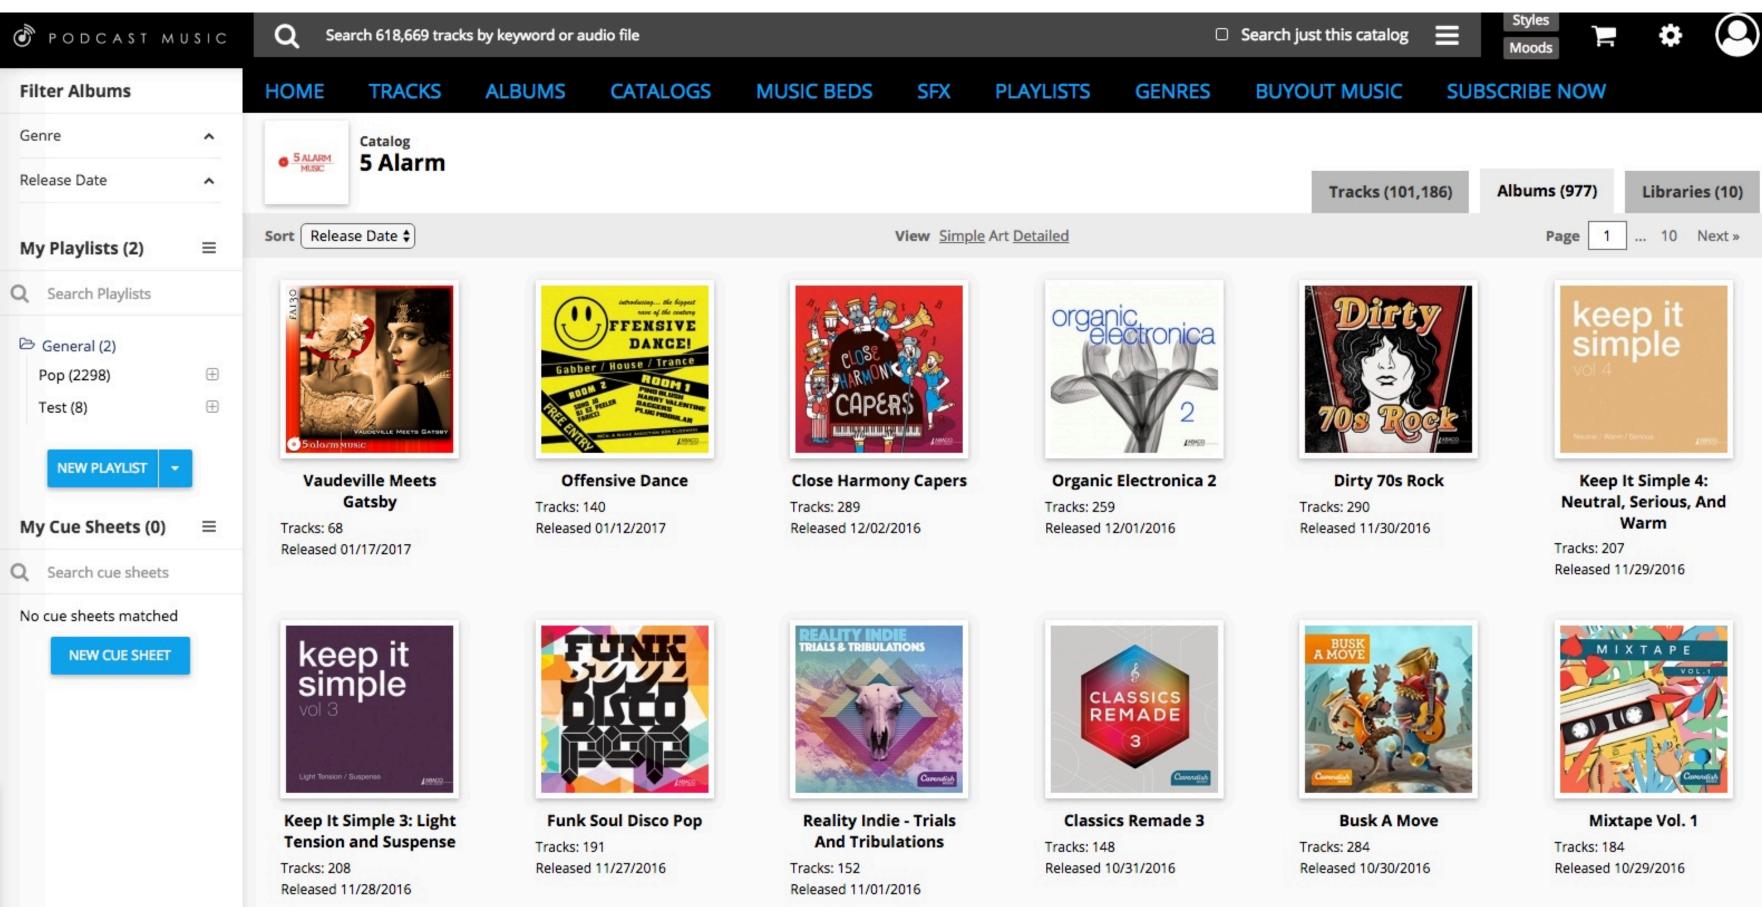

### Appendix: Screenshot of a single Library/Label within PodcastMusic.com

Love a specific library or label? PodcastMusic.com lets one easily select, search, sort, filter, and work within one label at a time if a podcaster is in love with a particular catalog's music.