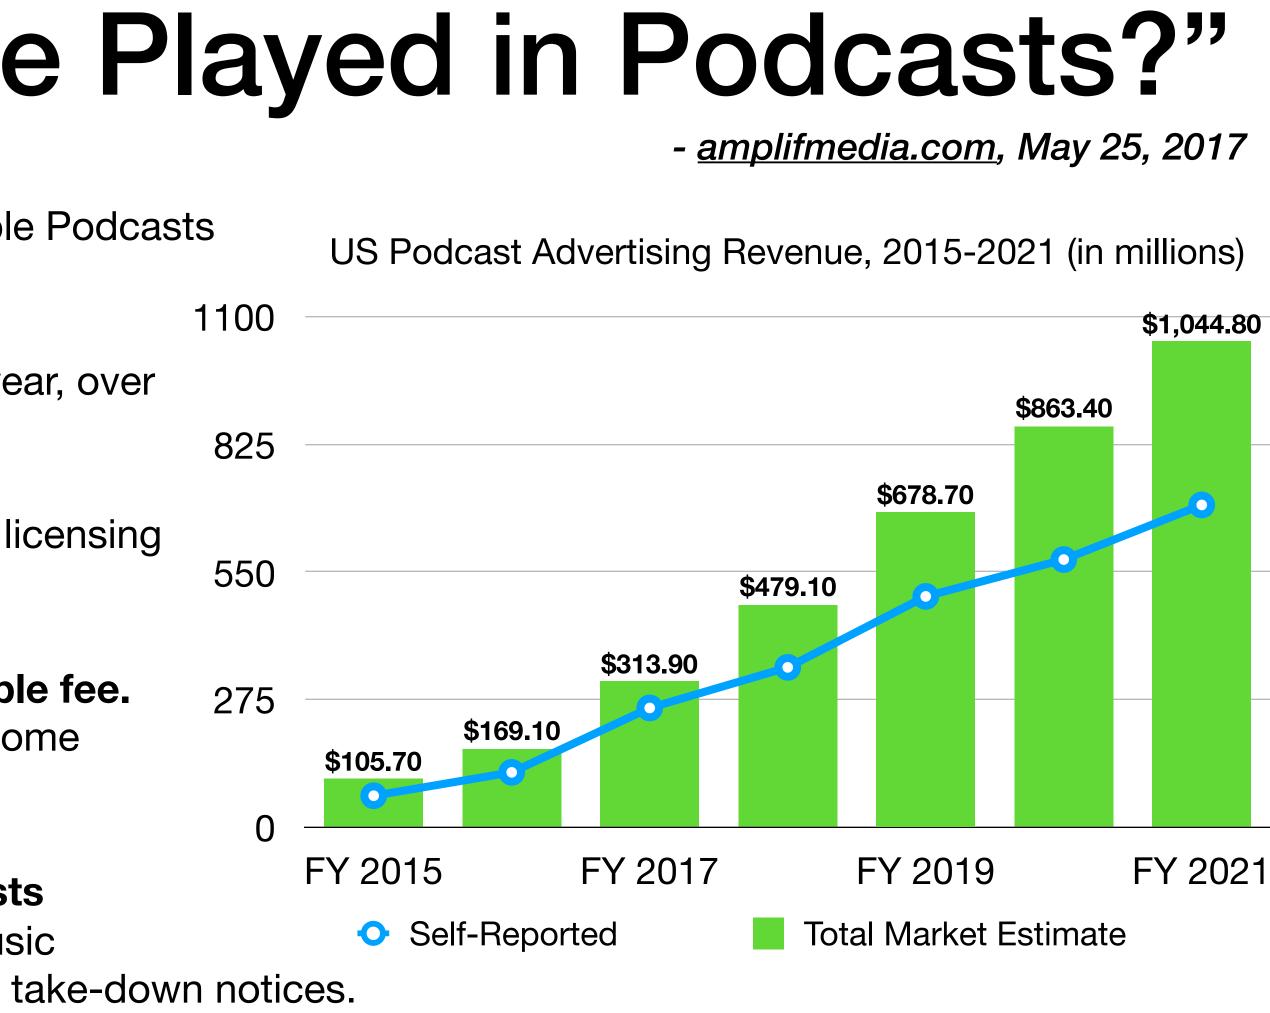

# "Why Can't Music Be Played in Podcasts?"

- The market is huge. Over 600,000-700,000 podcasts. Apple Podcasts reports adding 5,000 new podcasts a week.
- **Explosive growth** with \$600m in ad dollars expected this year, over \$lbn by 2021.
- Few dollars (if any) going to the music industry because licensing music is too difficult and confusing.
- Many podcasters want to use music and pay a reasonable fee. However, "there is no place where you can pay one fee to some sort of clearing house to get all the rights you need."
- Music podcasts are the third largest category of podcasts (41,000+). Without an easy licensing solution, some use music unlicensed and subject the hosting services to interminable take-down notices.
- Even current legislation (MMA) doesn't directly address the unique needs of podcasts.
- shouting to record labels "Take my money!" Let's help them out.